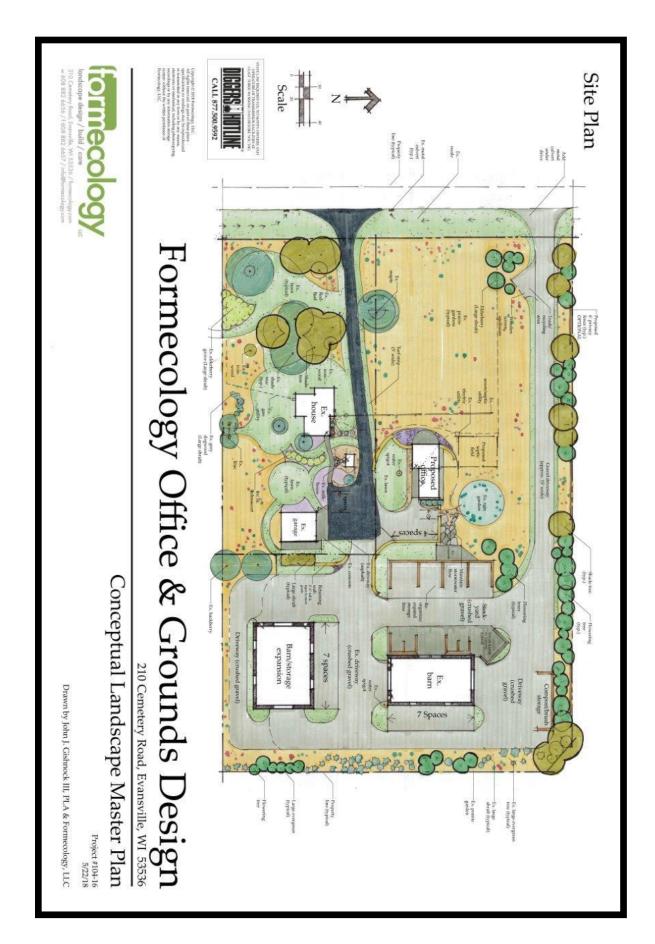

## Fun Facts:

John planted his first tree when he was 17 (over 25 years ago!). Backpacking, playing cards with friends, and fantasy football are among his hobbies. John modestly adds that they have also been named <u>Brava</u> magazine's Landscaper Of The Year. And keep an eye out for their new offices and grounds, which are in the works as we speak! (See the site plan on the next page).